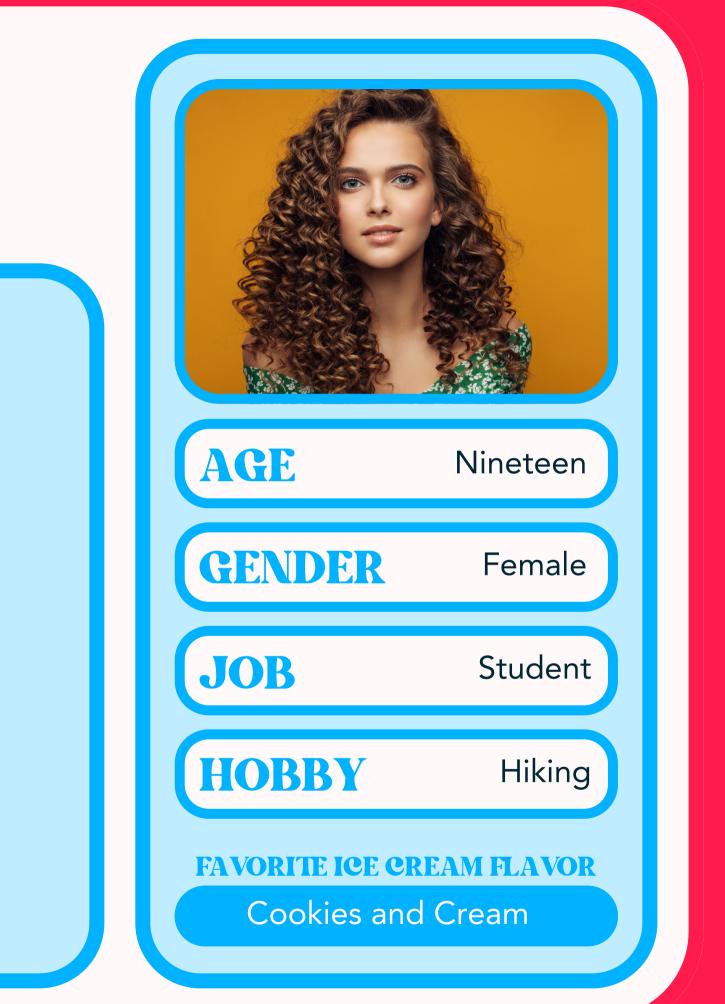

# AVA SMITH

### ABOUT

Ava is a sophomore at JMU. She is an environmental science major from New Jersey. She loves going out with her roommates for a sweet treat!

### PERSONALITY

- Bubbly
- Energetic
- Tech savvy

### GOALS

- Easily look up current flavors
- Easily find business hours and contact info

### ΜΟΠΥΑΠΟΝ

 Always be in the know about her favorite local ice cream shops