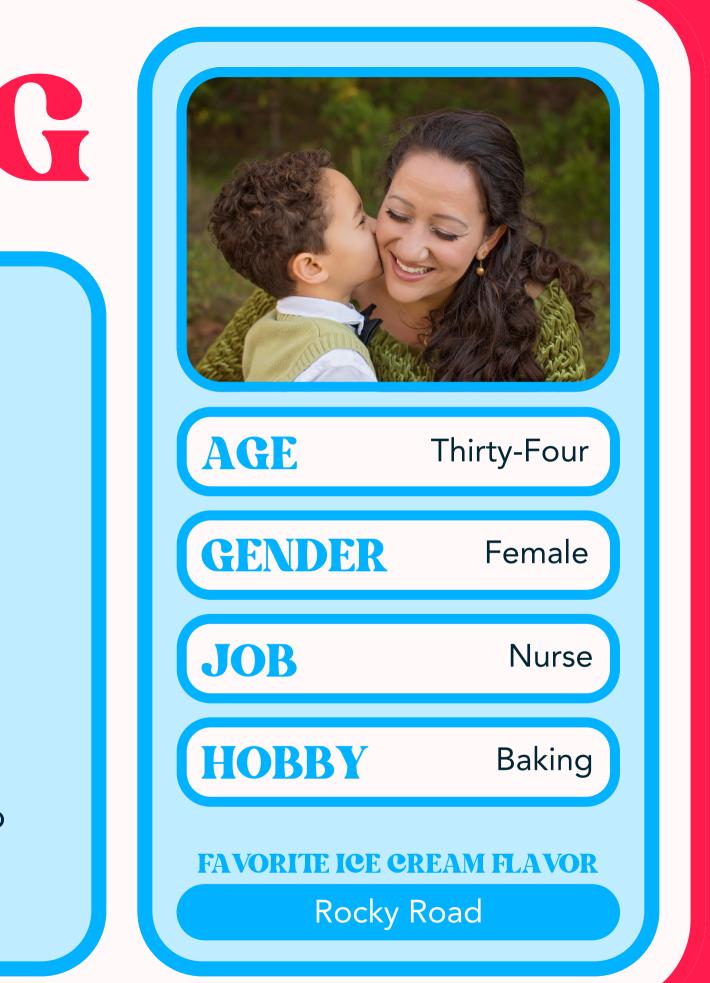

# JENNIFER LONG

### ABOUT

Jennifer is a nurse at Sentara Hospital in Harrisonburg. She is a mom of two young boys, one of whom has food allergies. She and her husband prioritize clean ingredients and allergen friendly options!

### GOALS

- Easily see the ingredients in ice cream
- Easily check for any allergens

### PERSONALITY

- Driven
- Outgoing
- Family-oriented

### ΜΟΠΥΑΠΟΝ

 Finding ice cream shops with plenty of options so her family can enjoy a sweet treat