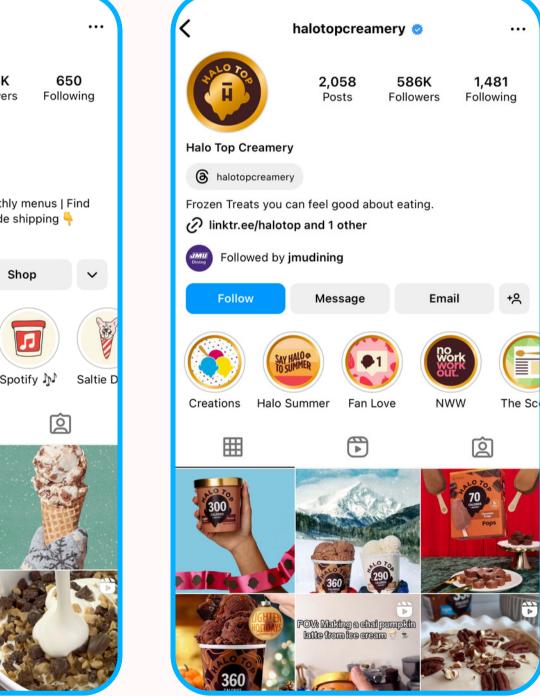

from New Jersey. She loves going out with her roommates for a sweet treat!

### PERSONALITY

- Bubbly
- Energetic
- Tech savvy

### GOALS

- Easily look up current flavors
- Easily find business hours and contact info

### ΜΟΠΥΑΠΟΝ

 Always be in the know about her favorite local ice cream shops



# JENNIFER LONG

### ABOUT

Jennifer is a nurse at Sentara Hospital in Harrisonburg. She is a mom of two young boys, one of whom has food allergies. She and her husband prioritize clean ingredients and allergen friendly options!

### GOALS

- Easily see the ingredients in ice cream
- Easily check for any allergens

### PERSONALITY

- Driven
- Outgoing
- Family-oriented

### ΜΟΠΥΑΠΟΝ

 Finding ice cream shops with plenty of options so her family can enjoy a sweet treat



# Visual Samples









# Branding: Color Palette

#### Marachino Cherry Hex: #FF1B4B RGB: (255, 27, 75) CMYK: (0,89,71,0)

**Blue Raspberry** Hex: #00B2FF RGB: (0, 178, 255) CMYK: (100,30,0,0)

### **Strawberry Sherbet**

Hex: **#FFB3BC** RGB: (255, 179, 188) CMYK: (0,30,26,0)

#### **Cotton Candy**

Hex: #COECFF RGB: (192, 236, 255) CMYK: (25,7,0,0)



#### Midnight Blueberry

Hex: #002534 RGB: (0, 37, 52) CMYK: (100,29,0,80)

#### Vanilla Frost

Hex: **#FFF9FA** RGB: (255, 249, 250) CMYK: (0,2,2,0)

# Branding: Fonts and Logos

### **HEADINGS/TITLES Bright Retro** abcdefghijklmnopqrstuvwxyz 1234567890 ?!@#\$%&\* ABCDEFGHIJKLMNOPQRSTUVWXYZ



### **BODY TEXT**

Avenir abcdefghijklmnopqrstuvwxyz 1234567890 ?!@#\$%&\* ABCDEFGHIJKLMNOPQRSTUVWXYZ



# DAIRY BAR



# Branding: Patterns





# Website Currently